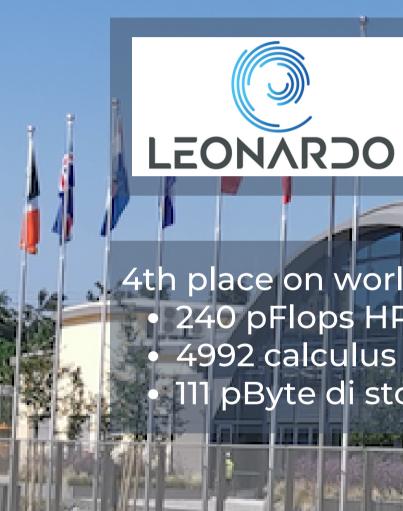

### LEONARDO SUPER COMPUTER

4th place on world's Top500.org Supercomputers:
240 pFlops HPL
4992 calculus nodes with liquid cooling
111 pByte di storage

Founded by the European Un

AND THE PARTY OF

TRAINING